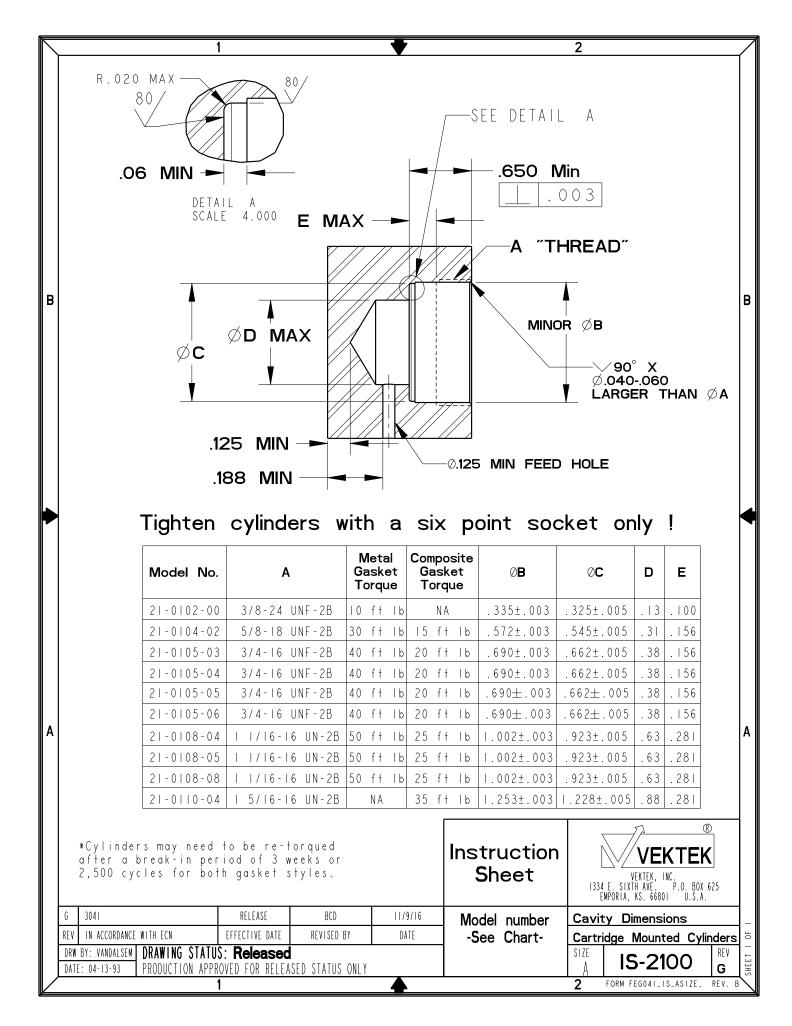

| $\square$                                                                                                   | 1                                                                     |                  |          |                      | •                                 |                                    | 2               |                                             |                | 7       |
|-------------------------------------------------------------------------------------------------------------|-----------------------------------------------------------------------|------------------|----------|----------------------|-----------------------------------|------------------------------------|-----------------|---------------------------------------------|----------------|---------|
|                                                                                                             |                                                                       | NO               | QTY      | PART NO              |                                   | DESCRIPTION                        | STD<br>SEAL KIT | FKM<br>SEAL KIT                             | SPRING<br>KIT  | Í       |
|                                                                                                             |                                                                       |                  | 1        | 23050011             | WASHER                            |                                    | X               | X                                           | X              |         |
|                                                                                                             |                                                                       | 2                |          | 23311015             | SPRING, COMPRES                   |                                    |                 |                                             |                |         |
|                                                                                                             |                                                                       | 3                |          | 39010011             | SEAL, BEVEL, 3/<br>GASKET, COPPER | /16 X 3/32 X 3/8                   | <u>Х</u>        | 39VI00II<br>X                               | X              |         |
|                                                                                                             |                                                                       | 4                |          | 39010034<br>82110400 |                                   | 550/2.4KN.188/5mm STRK             | λ               | λ                                           | λ              |         |
|                                                                                                             |                                                                       | 6                | İ        | 39T55008             | GASKET. (.375 x                   |                                    | X               | X                                           | Х              |         |
|                                                                                                             |                                                                       | 7                | 1        | 3910035              | WIPER, PRESS-IN,                  | (3/16)                             | Х               | Х                                           |                |         |
|                                                                                                             |                                                                       | N/A              | N/A      | 60210104             | KIT, SEAL                         |                                    | NOTED           | N/A                                         | N/A            |         |
|                                                                                                             | · · · · · · · · · · · · · · · · · · ·                                 | N/A              | N/A      | 6V210104             | KIT, SEAL, FKM                    |                                    | N/A             | NOTED                                       | N/A            |         |
|                                                                                                             | <u>, ⊢⊢₋₋⊢⊢</u>                                                       | N/A              | N/A      | 61210004             | KIT, SPRING,                      |                                    | N/A             | N/A                                         | NOTED          |         |
|                                                                                                             | Body-<br>Not Replaceable<br>and installation instructions.            |                  |          |                      |                                   |                                    |                 |                                             |                |         |
|                                                                                                             |                                                                       |                  |          |                      |                                   |                                    |                 |                                             |                |         |
| B                                                                                                           |                                                                       |                  |          |                      |                                   |                                    |                 |                                             |                | В       |
|                                                                                                             |                                                                       |                  |          |                      |                                   |                                    |                 |                                             |                |         |
|                                                                                                             |                                                                       |                  |          |                      |                                   |                                    |                 |                                             |                |         |
|                                                                                                             |                                                                       |                  |          |                      |                                   |                                    |                 |                                             |                |         |
|                                                                                                             |                                                                       |                  |          |                      |                                   |                                    |                 |                                             |                |         |
| Lubricate all seals with clea<br>hydraulic oil prior to assembl<br>DO NOT USE SILICONE<br>BASED LUBRICANTS. |                                                                       |                  |          |                      |                                   |                                    |                 |                                             | an             |         |
|                                                                                                             |                                                                       |                  |          |                      |                                   |                                    |                 |                                             | Ιγ.            |         |
|                                                                                                             |                                                                       |                  |          |                      |                                   |                                    |                 |                                             | )              |         |
|                                                                                                             |                                                                       |                  |          |                      |                                   |                                    |                 |                                             |                |         |
|                                                                                                             |                                                                       |                  |          |                      | D.                                | ASED LUDNIN                        | JANIJ.          |                                             |                |         |
|                                                                                                             | 5                                                                     |                  |          |                      |                                   |                                    |                 |                                             |                |         |
|                                                                                                             |                                                                       |                  |          |                      |                                   |                                    |                 |                                             |                |         |
|                                                                                                             |                                                                       |                  |          |                      |                                   |                                    |                 |                                             |                |         |
|                                                                                                             |                                                                       |                  |          |                      |                                   |                                    |                 |                                             |                |         |
|                                                                                                             |                                                                       |                  |          |                      |                                   |                                    |                 |                                             |                |         |
| Assemble with the lip side of the seal facing the bottom of the piston.                                     |                                                                       |                  |          |                      |                                   |                                    |                 |                                             |                |         |
|                                                                                                             |                                                                       | TOCI             | ng t     | ne bottom            | or the pist                       | on.                                |                 |                                             |                |         |
|                                                                                                             |                                                                       |                  |          |                      |                                   |                                    |                 |                                             |                |         |
| I INSTALLAT                                                                                                 |                                                                       |                  |          |                      |                                   | ON TO                              | RQUE :          |                                             |                |         |
| -Metal Gasket = 30 t                                                                                        |                                                                       |                  |          |                      |                                   |                                    |                 |                                             |                |         |
|                                                                                                             |                                                                       | $\frown$         |          |                      |                                   | -Composite Ga:<br>*Cylinders may i | sket = l:       | ) † † -   b                                 |                |         |
|                                                                                                             |                                                                       | 6 US             | E ON     | LY ONE GA            | SKET                              | re-torqued after                   | a break         | c-in                                        |                |         |
| A                                                                                                           |                                                                       | -                |          |                      |                                   | period of 3 weel                   | ks or 2,5       | 500 cycl                                    | e s            | A       |
|                                                                                                             | Both metal and composite go<br>are supplied. Use only one             | skets<br>aasket. |          |                      |                                   | for both gasket                    | styles.         |                                             |                |         |
|                                                                                                             | The metal gasket is recomme                                           | nded             |          |                      |                                   |                                    |                 |                                             |                |         |
|                                                                                                             | when the cavity seal surfac<br>every smooth finish and is             | flat ar          | nd       |                      |                                   |                                    |                 |                                             |                |         |
|                                                                                                             | perpéndicular to the minor<br>diameter. The metal gasket              | must be          | •        |                      |                                   |                                    |                 |                                             |                |         |
|                                                                                                             | torqued to a higher value,                                            | which i          | S        |                      |                                   |                                    |                 | 72                                          | ®              | 1       |
|                                                                                                             | more resilient to machining<br>vibrations providing long t            | erm              |          |                      |                                   | PARTS                              |                 | VEKT                                        | בע             |         |
|                                                                                                             | sealing. The composite gask<br>recommended when the cavity            | et is<br>seal    |          |                      |                                   | LIST                               |                 |                                             |                |         |
|                                                                                                             | surface has a rough surface                                           | finisł           | n        |                      |                                   |                                    | 1334 E. SI      | VEKTEK, INC.<br>XTH AVE. P.O<br>, KS. 66801 | . BOX 625      |         |
|                                                                                                             | or is not flat.                                                       |                  | 1        | IDW                  | 01/20/20                          |                                    |                 |                                             |                |         |
|                                                                                                             |                                                                       | ELEASE           | <u> </u> | JDW                  | 01/28/20                          | ASSEMBLIES AFFECTED                | PAKIS LISI, AS  | SY, CYL, CM, 550                            | , .10 31KN, 3A |         |
|                                                                                                             | REVIEIN ALLURDANCE WITH ECN. E FFFF                                   | TIVE DATE        | 1 1      | EVISED BY            | DATE                              | 21-0104-02                         | 1               |                                             |                | Ъ       |
|                                                                                                             |                                                                       |                  | 4        |                      |                                   |                                    | SITE INI        | 0100                                        | DEV            | -       |
|                                                                                                             | DRW BY: JACOB DRAWING STATUS: R<br>DATE: 10-05-90 PRODUCTION APPROVED |                  |          | STATUS ONLY          |                                   | 21-0104-02F                        | SIZE PL         | 2102                                        | rev<br>S       | SHEET I |